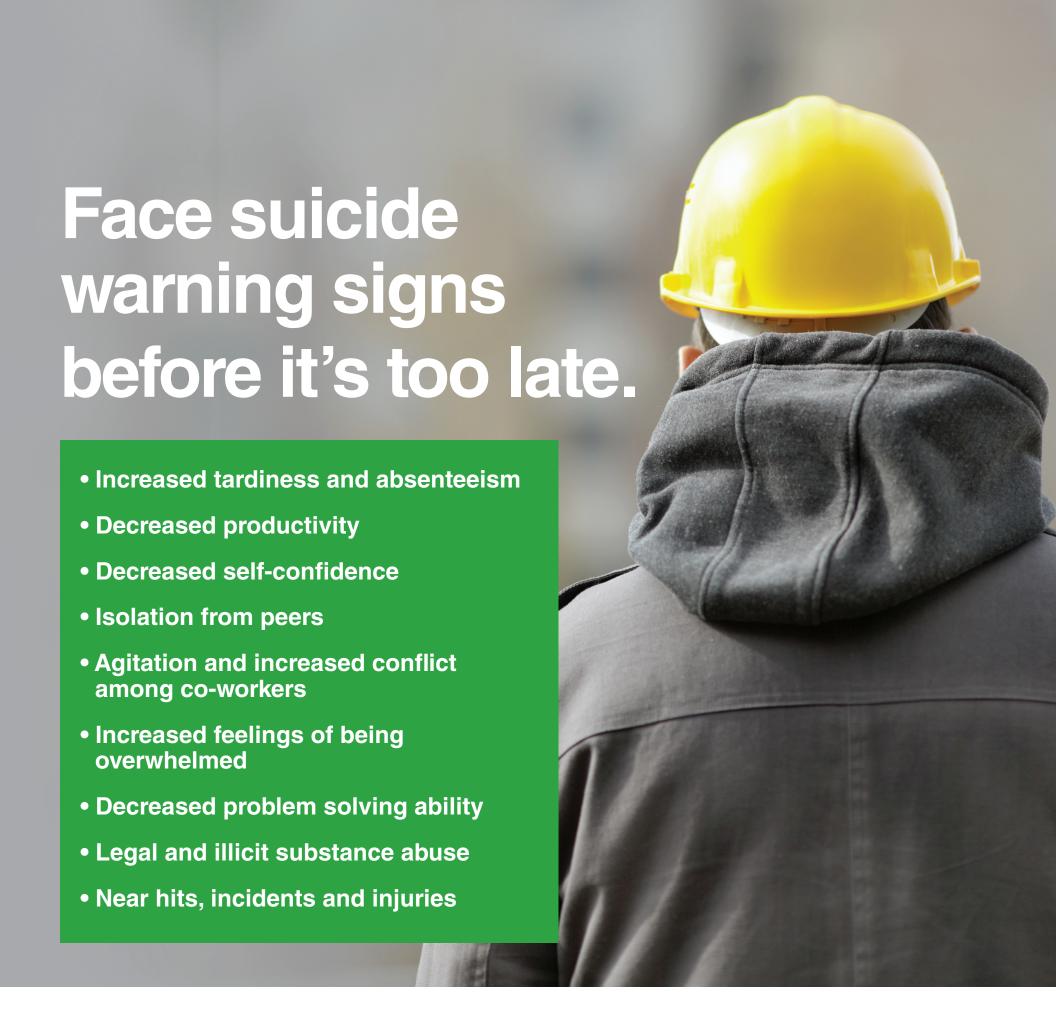

Construction workers are statistically at a higher risk for mental health issues than virtually every other profession.

If you or someone you know is feeling depressed or suicidal, both you and they are not alone. **There are others in our industry who can relate, and more importantly, others who can help.** For urgent assistance, please reach out to the **National Suicide Prevention Lifeline** right away.